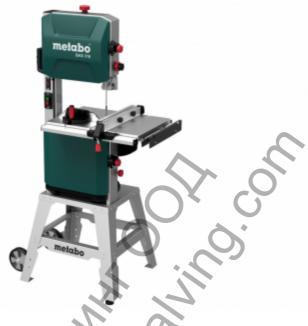

# BAS 318 Precision WNB (619009000) Band Saw

#### **Cardboard box**

Order no. 619009000 EAN 4007430304902

Product may differ from Image

- High precision and stability for highest cutting quality
- Quiet belt path thanks to balanced flywheels with rubber coating
- Top and bottom HSS precision three-roller guide of the band saw blade for accurate cutting results, adjustable without tools
- Two cutting speeds for various applications and materials
- Precise parallel guide with double clamping and quick fastening
- Quiet induction motor, maintenance-free and robust.
- Restart protection: prevents unintentional start-up after power supply interruption
- Easy inclination adjustment of the grey cast iron saw table for precise incline cuts thanks to toothed ring guide
- Quick-action clamping lever and door opening without tools for easy saw blade change
- Blade clamp indicator with scale for easy control of the blade tension
- Tool-less height adjustment of the saw blade guard
- LED work light for illumination of the cutting line
- External extraction possible for low-dust working
- Drawer for simple disposal of collected sawdust
- Extendable table width extension for processing large workpieces
- Radius cutting with circle sawing attachment (accessory)
- Regrinding surfaces and curved sawing cuts with belt sanding attachment (accessory)
- Stand with wheels for comfortable change of position